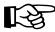

## **Coordinate Picture** ANSWER KEY

There is a picture hidden in this grid. Connect the points with lines to reveal it.

Line 1: (0,6), (1,2), (6,2), (2,-1), (4,-6), (0,-3), (-4,-6), (-2,-1), (-6,2), (-1,2), (0,6) Line 2: (10,-3), (4,-2) Line 3: (8,10), (2,3) Line 4: (-4,-2), (-10,-3) Line 5: (-8,10), (-2,3) Line 6: (0,-5), (0,-10) Line **7**: (0,10), (-2,3), (-10,3), (-4,-2), (-7,-10), (0,-5), (7,-10), (4,-2), (10,3), (2,3), (0,10)